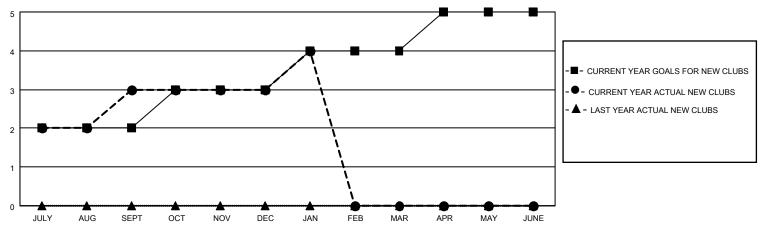

## GOALS AND ACTUAL NEW CLUBS CUMULATIVE

## MONTHLY MEMBERSHIP PROGRESS REPORT

LOCATION INDIA District 324A8 Results as of: 1/31/2021

| Clubs         |               |             |               | Members               |                         |                         |                                                    |  |
|---------------|---------------|-------------|---------------|-----------------------|-------------------------|-------------------------|----------------------------------------------------|--|
|               | RESULTS FOR   | R 2020-2021 |               | RESULTS FOR 2020-2021 |                         |                         |                                                    |  |
| QUARTER       | NEW CLUB GOAL | NEW CLUBS   | DROPPED CLUBS | QUARTER MEM           | IBER GROWTH NET<br>GOAL | MEMBER GROWTH<br>ACTUAL | DROPPED<br>MEMBERS ACTUAL<br>(including transfers) |  |
| JULY/AUG/SEPT | 2             | 3           | 8             | JULY/AUG/SEPT         | 15                      | 146                     | 75                                                 |  |
| OCT/NOV/DEC   | 1             | 0           | 0             | OCT/NOV/DEC           | 10                      | 251                     | 57                                                 |  |
| JAN/FEB/MAR   | 1             | 1           | 0             | JAN/FEB/MAR           | 10                      | 28                      | 1                                                  |  |
| APR/MAY/JUNE  | 1             | 0           | 0             | APR/MAY/JUNE          | 10                      | 0                       | 0                                                  |  |