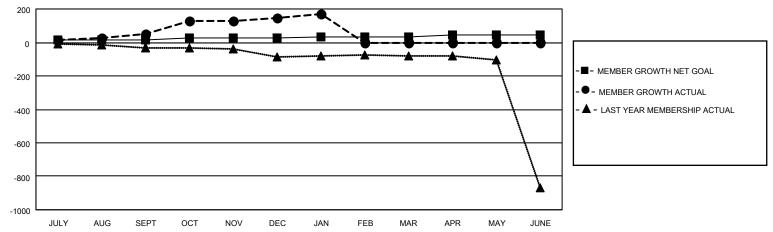

## GOALS AND ACTUAL MEMBERS CUMULATIVE

| DROPPED CLUBS: 8 |     | 40 CLUBS OF 67 ADDED 1 OR MORE<br>NEW MEMBERS | GENDER DISTRIBUTION  MALE 1,251 (67.99%) |              |     |
|------------------|-----|-----------------------------------------------|------------------------------------------|--------------|-----|
| DROPPED MEMBERS  |     |                                               | FEMALE                                   | 589 (32.01%) |     |
| DECEASED         | 6   | CLICK HERE FOR CUMULATIVE                     | TOTAL FAMILY UNIT MEMBERS                |              | 959 |
| CLUB CANCELLED   | 59  | MEMBERSHIP DATA                               |                                          |              | 607 |
| OTHER 68         |     |                                               | FAMILY MEMBERS PAYING HALF               |              | 637 |
| TOTAL            | 133 |                                               |                                          |              |     |

## MONTHLY MEMBERSHIP PROGRESS REPORT

LOCATION INDIA District 324A8 Results as of: 1/31/2021

| Clubs         |               |             |               | Members               |                         |                         |                                                    |  |
|---------------|---------------|-------------|---------------|-----------------------|-------------------------|-------------------------|----------------------------------------------------|--|
|               | RESULTS FOR   | R 2020-2021 |               | RESULTS FOR 2020-2021 |                         |                         |                                                    |  |
| QUARTER       | NEW CLUB GOAL | NEW CLUBS   | DROPPED CLUBS | QUARTER MEM           | IBER GROWTH NET<br>GOAL | MEMBER GROWTH<br>ACTUAL | DROPPED<br>MEMBERS ACTUAL<br>(including transfers) |  |
| JULY/AUG/SEPT | 2             | 3           | 8             | JULY/AUG/SEPT         | 15                      | 146                     | 75                                                 |  |
| OCT/NOV/DEC   | 1             | 0           | 0             | OCT/NOV/DEC           | 10                      | 251                     | 57                                                 |  |
| JAN/FEB/MAR   | 1             | 1           | 0             | JAN/FEB/MAR           | 10                      | 28                      | 1                                                  |  |
| APR/MAY/JUNE  | 1             | 0           | 0             | APR/MAY/JUNE          | 10                      | 0                       | 0                                                  |  |